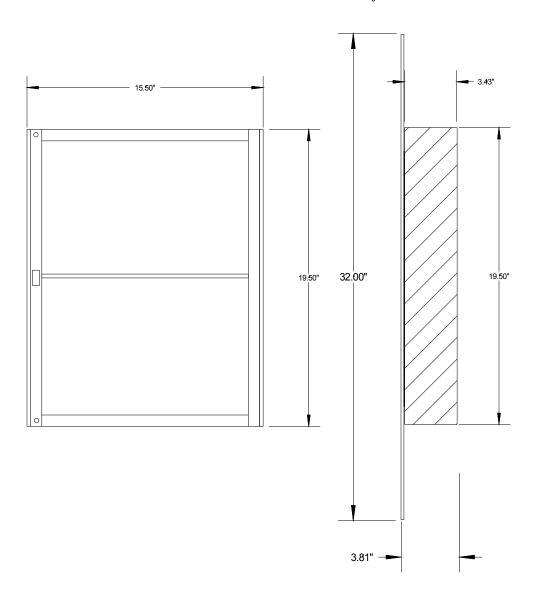

## **Product Data Specifications**

Model #MMV1032 Surface Mount Only Oval Beveled Medicine Cabinet

**MIRROR:** 21" x 32" x 3/16" Mirror with 1" Bevel

**DOOR BACKING**: Powdercoated Steel adhered to mirror with double faced tape and

specially formulated bonding agent

**SURFACE MOUNTED:** Mirrors on the side measure 3-7/16" x 19-7/16" x 3/32"

Wall mounting bracket(MUST BE FASTENED TO STUDS)

**STORAGE DEPTH:** 3-3/8" **PROJECTION FROM WALL:** 5-5/16" **SHELVES:** 1 adjustable 1/8" glass with 2 clear plastic support brackets

15-1/2" x 19-1/2" x 3-7/16 Side mirrors

Surface Mount installation only